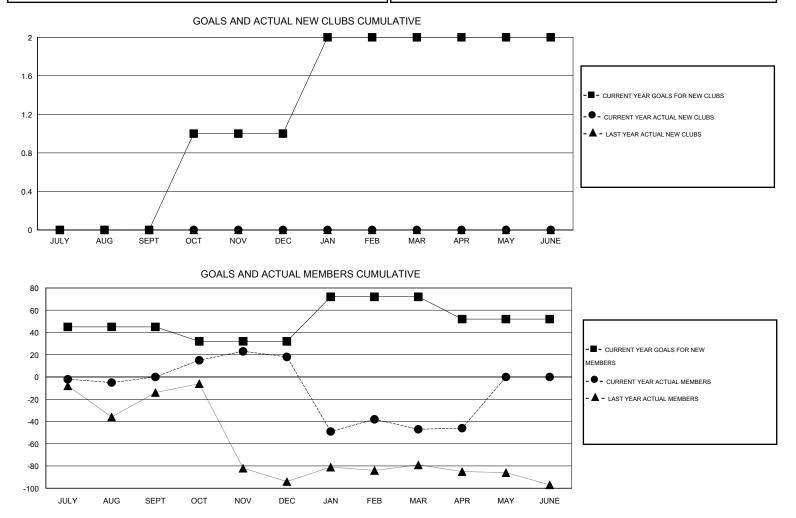

## LOCATION TENNESSEE

GMT CA 1

|                             |                  | Clubs     |                  |                  | Members                     |                    |                                     |                    |                  |  |
|-----------------------------|------------------|-----------|------------------|------------------|-----------------------------|--------------------|-------------------------------------|--------------------|------------------|--|
| RESULTS FOR 2015-2016       |                  |           |                  |                  | RESULTS FOR 2015-2016       |                    |                                     |                    |                  |  |
| QUARTER                     | NEW CLUB<br>GOAL | NEW CLUBS | DROPPED<br>CLUBS | NET<br>GAIN/LOSS | QUARTER                     | NEW MEMBER<br>GOAL | CHARTER AND<br>NEW MEMBERS<br>ADDED | DROPPED<br>MEMBERS | NET<br>GAIN/LOSS |  |
| JULY/AUG/SEPT               | 0                | 0         | 0                | 0                | JULY/AUG/SEPT               | 45                 | 32                                  | 32                 | 0                |  |
| OCT/NOV/DEC                 | 1                | 0<br>0    | 0<br>0           | 0                | OCT/NOV/DEC                 | -13<br>40          | 51<br>26                            | 33<br>91           | 18<br>-65        |  |
| JAN/FEB/MAR<br>APR/MAY/JUNE | 0                | 0         | 0                | 0                | JAN/FEB/MAR<br>APR/MAY/JUNE | -20                | 5                                   | 4                  | 1                |  |